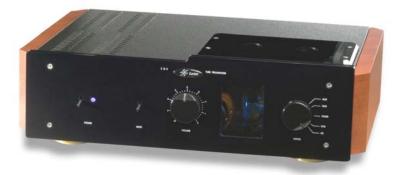

## ZOE concept studio

## Stereo line preamplifier with separate power supply

Zoe concept studio, include new design approach on high selected components

New volume control based on ladder circuit with constant impedance.

Separate power supply unit for better signal to noise ratio

Polypropylene capacitor on power supply circuit

Special Film & Foil capacitors on signal path, just one for output

No input capacitors on signal path

Ultra low noise tube circuits with ECC-802S

Chatode optical bias control

Shunt parallel power supply for HT voltage section reducing the sound power supply influence

Lateral sides panel available as cherry wood or solid black plexi

Lector

Mittleurope music class

Lector audio hifi Via Verdi,35 I-27010 Albuzzano (PV) Italy EEC Tel. ++0382484165 Fax: ++0382481021