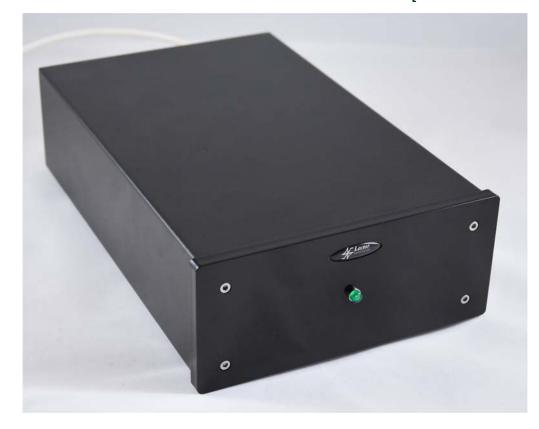

The all new super power supply for the outstanding producst give to they new powerfull bass control and great flowing sound quality to all frequency range !

The PSU-Z is a complete and powerfull energy plant factory: it supply clean energy also to extra audio components as premplifier, cd player, dac from a IEC output plug.

A massive transformer galvanic isolator for a total of 150 V/A supply a right energy to all circuits for a total of four toroidal transformer,

five ac mains filter with shunt/parallel and series technology .

A special hi performance DC filter reduce the residual DC components into the AC mains.

A real reference ac mains cable including with the PSU-Z