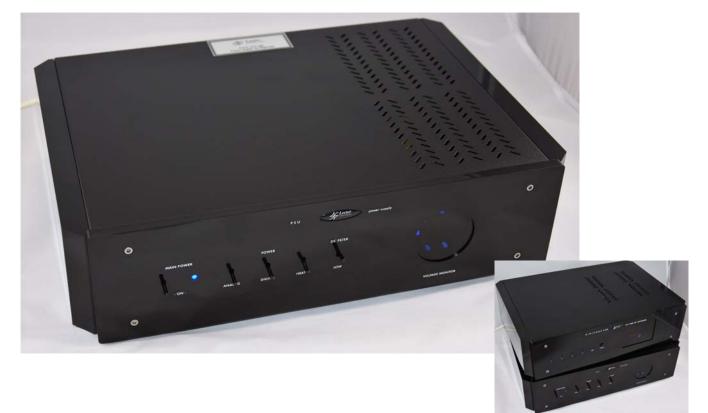

## **PSU-DC192** SUPER POWER SUPPLY FOR DIGICODE [THE ENERGY POWER FACTORY]

The all new super power supply for the outstanding Digicode give to the DAC new powerfull bass control and great flowing sound quality to all frequency range !

The PSU-DC192 is a complete and powerfull energy plant factory: it supply clean energy also to extra audio components as premplifier and power amplifier from a IEC output plug.

A massive transformer galvanic isolator for a total of 500 V/A supply a right energy to all circuits for a total of four toroidal transformer,

five ac mains filter with shunt/parallel and series technology .

A special hi performance DC filter reduce the residual DC components into the AC mains. This DC filter is selectable into two position by toggle selector : High and Low pass step.

All function are visibile from a led monitor window, show the AC mains voltage stability and the selectable toggle insertion function.

A real reference ac mains cable including with the PSU-DC192